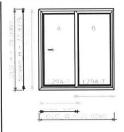

#### **Dimensions**

DLO: 72 1/2 x 61 1/2 TIP: 73 3/4 x 62 3/4 SCREEN: 18 X 16

Item No. 5 Qty: 1

Model: 8900 XO Color: WHITE

Desc: 8900 AB XO (OSLI Sliding Right) PVC SGD DP:+55/-55, FPA #17338.1, STD, 2 Track Frame, 5 15/16" Depth, PVC 6040 Threshold, IMPACT, WHITE FRAME, 18 x16 Screen, CUSTOM SIZE

LOW E 340 GLASS, Insulated, Tempered THUMBTURN ONLY, AL FXD PNL CLIPS, WELDED FRAME, PVC INTRLK

SCREEN

AAMA Std. Gold Labeling, (1737) SILL RISER,

**Dimensions** 71 x 79

DLO: 71 x 79 SCREEN: 18 X 16