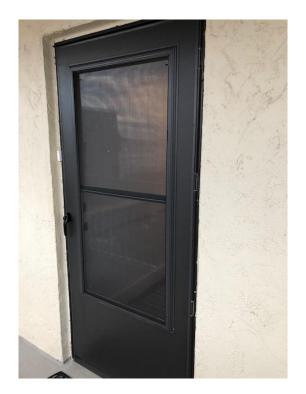

#### Exterior Doors.

The exterior doors provide two important functions. First, they prevent the beachside weather from readily entering. Wind and water are constantly present at the beach. Second, they provide a significant aesthetic look to the building overall. Both contribute greatly to the overall value of the property.

- 1. The Entry Door shall be a flat fiberglass door and painted. The specific paint color must be approved by the Association prior to painting.
- 2. Sliding Glass Exterior Doors must be hurricane rated with high impact glass with laminated energy Low E, gray tinted and be in compliance with any applicable building codes and any applicable ordinances, including those regarding turtle season. Sliding Glass Exterior Door frames must be insulated white aluminum or white vinyl. First floor unit doors must be able to lock from the inside.

- 3. The Man-Door at the rear of the Unit (usually located in the Master Bedroom) may be either of two types: fiberglass with a glass insert (approximately ¾ of the length of the door) or solid fiberglass with no insert. See Exhibit B for the two types permitted. This door must be painted to match the Entry door or other Association approved color, which approval must be obtained in writing by the Association prior to being painted. If the door with the fitted window is selected for use, the glass must meet the same building code requirements as cited below for exterior windows and it must contain pre-hung blinds within the glass panels. The blinds must be of an Association approved color and the glass shall be gray tinted or blue/gray Low E coating.
- 4. All window and door frames must be properly sealed and waterproofed and attached and secured to the building by using stainless steel Tapcon® screws or a demonstrable equivalent.
- 5. Screen or storm doors may be used on the parking lot side of the building only. The frame must be of the same color as the door. See Exhibit C for examples.
- 6. All appropriate permits must be obtained and the installation must be performed by a duly licensed and insured vendor specializing in windows and doors.

No Owner shall add windows or window openings to the exterior of the building nor enlarge any existing window.

- 1. Exterior windows must use either white aluminum or white vinyl frames.
- 2. Exterior windows must be made of impact glass and hurricane rated to Miami-Date Building Code specifications then in effect, including but not limited to impact resistant products which comply with SST 12, ASTM E1886 and ASTM E1996 or Miami-Dade TAS 201, 202, and 203, and local ordinances or governmental restrictions, including turtle season.
- 3. If the exterior window is operable, it must be able to lock.
- 4. Exterior windows shall use either gray tinted glass Low-E coating.
- 5. 4. All frames must be attached and secured to the building by using stainless steel Tapcon® screws or a demonstrable equivalent.
- 6. All appropriate permits must be obtained and the installation must be performed by a duly licensed and insured vendor specializing in windows and doors.