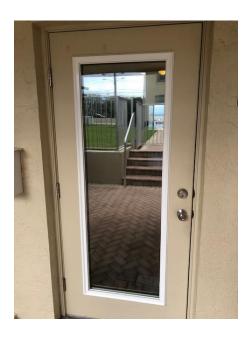

- 3. The Man-Door at the rear of the Unit (usually located in the Master Bedroom) may be either of two types: fiberglass with a glass insert (approximately ¾ of the length of the door) or solid fiberglass with no insert. See Exhibit B for the two types permitted. This door must be painted to match the Entry door or other Association approved color, which approval must be obtained in writing by the Association prior to being painted. If the door with the fitted window is selected for use, the glass must meet the same building code requirements as cited below for exterior windows and it must contain pre-hung blinds within the glass panels. The blinds must be of an Association approved color and the glass shall be gray tinted or blue/gray Low E coating.
- 4. All window and door frames must be properly sealed and waterproofed and attached and secured to the building by using stainless steel Tapcon® screws or a demonstrable equivalent.
- 5. Screen or storm doors may be used on the parking lot side of the building only. The frame must be of the same color as the door. See Exhibit C for examples.
- 6. All appropriate permits must be obtained and the installation must be performed by a duly licensed and insured vendor specializing in windows and doors.