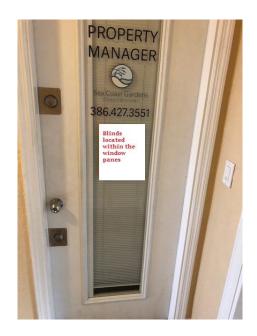

- 3. The Man-Door at the rear of the Unit (usually located in the Master Bedroom) may be either of two types: fiberglass with a glass insert (approximately ¾ of the length of the door) or solid fiberglass with no insert. See Exhibit B for the two types permitted. This door must be painted to match the Entry door or other Association approved color, which approval must be obtained in writing by the Association prior to being painted. If the door with the fitted window is selected for use, the glass must meet the same building code requirements as cited below for exterior windows and it must contain pre-hung blinds within the glass panels. The blinds must be of an Association approved color and the glass shall be gray tinted or blue/gray Low E coating.
- 4. All window and door frames must be properly sealed and waterproofed and attached and secured to the building by using stainless steel Tapcon® screws or a demonstrable equivalent.
- 5. Screen or storm doors may be used on the parking lot side of the building only. The frame must be of the same color as the door. See Exhibit C for examples.
- 6. All appropriate permits must be obtained and the installation must be performed by a duly licensed and insured vendor specializing in windows and doors.

## EXHIBIT B SEACOAST GARDENS 2 TWO TYPES OF REAR ENTRY MAN-DOOR PERMITTED

Exterior Rear Exit Man Door w glass. Blinds must be within the glass panels. See example of blinds below.