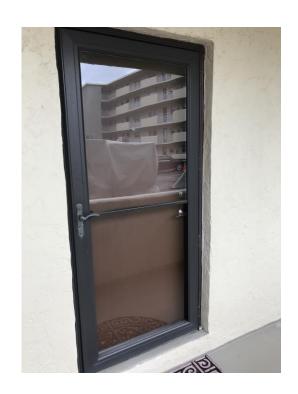

- 3. The Man-Door at the rear of the Unit (usually located in the Master Bedroom) may be either of two types: fiberglass with a glass insert (approximately ¾ of the length of the door) or solid fiberglass with no insert. See Exhibit B for the two types permitted. This door must be painted to match the Entry door or other Association approved color, which approval must be obtained in writing by the Association prior to being painted. If the door with the fitted window is selected for use, the glass must meet the same building code requirements as cited below for exterior windows and it must contain pre-hung blinds within the glass panels. The blinds must be of an Association approved color and the glass shall be gray tinted or blue/gray Low E coating.
- 4. All window and door frames must be properly sealed and waterproofed and attached and secured to the building by using stainless steel Tapcon® screws or a demonstrable equivalent.
- 5. Screen or storm doors may be used on the parking lot side of the building only. The frame must be of the same color as the door. See Exhibit C for examples.
- 6. All appropriate permits must be obtained and the installation must be performed by a duly licensed and insured vendor specializing in windows and doors.

# EXHIBIT C SEACOAST GARDENS 2 SCREEN DOOR FRAME SAMPLE