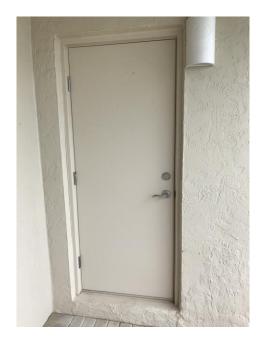

es must be attached and secured to the building by using stainless steel Tapcon® screws or a demonstrable equivalent.
- 6. All appropriate permits must be obtained and the installation must be performed by a duly licensed and insured vendor specializing in windows and doors.

#### Suggested Vendors for Doors and Windows

Florida Door & Supply Lic 386.253.7898 Floridadoor.com Daytona Beach FL 32114 Gulfstream Glass of Volusia County Lic SCC131151145 386.402.8867 New Smyrna Beach FL 32169

Indian River Glass Lic SCC131151595 386.428.6678 Indianriverglass.com New Smyrna Beach FL 32169

## EXHIBIT B SEACOAST GARDENS 2 TWO TYPES OF REAR ENTRY MAN-DOOR PERMITTED



Exterior Rear Exit Man Door w glass. Blinds must be within the glass panels. See example of blinds below.



#### Exhibit B cont'd



Exterior Rear Exit Man Door without glass

# EXHIBIT C SEACOAST GARDENS 2 SCREEN DOOR FRAME SAMPLE



#### Exhibit C con'td



### Additional Specification Materials Examples Only

| GULFSTREAM GLASS                                                                                                                                                                                                                                                                                             | OF VOLUSIA COUNTY, INC                                                               |                                                                     |